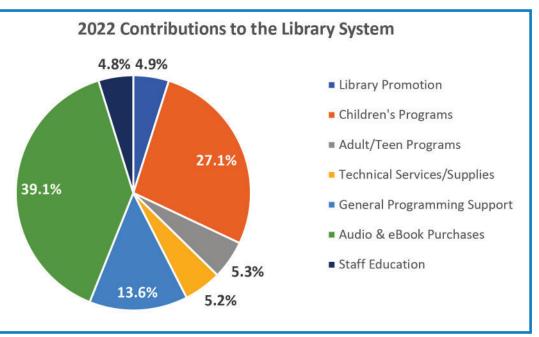

The two charts below show the source of FOL's 2022 income and how our financial contributions to the Lubbock Library System were spent.

"That's the thing about books. They let you travel without moving your feet." Jhumpa Lahiri