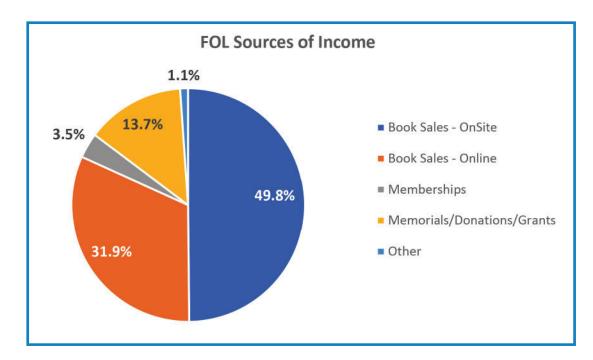

The two charts below show the source of FOL's 2022 income and how our financial contributions to the Lubbock Library System were spent.

"That's the thing about books. They let you travel without moving your feet." Jhumpa Lahiri